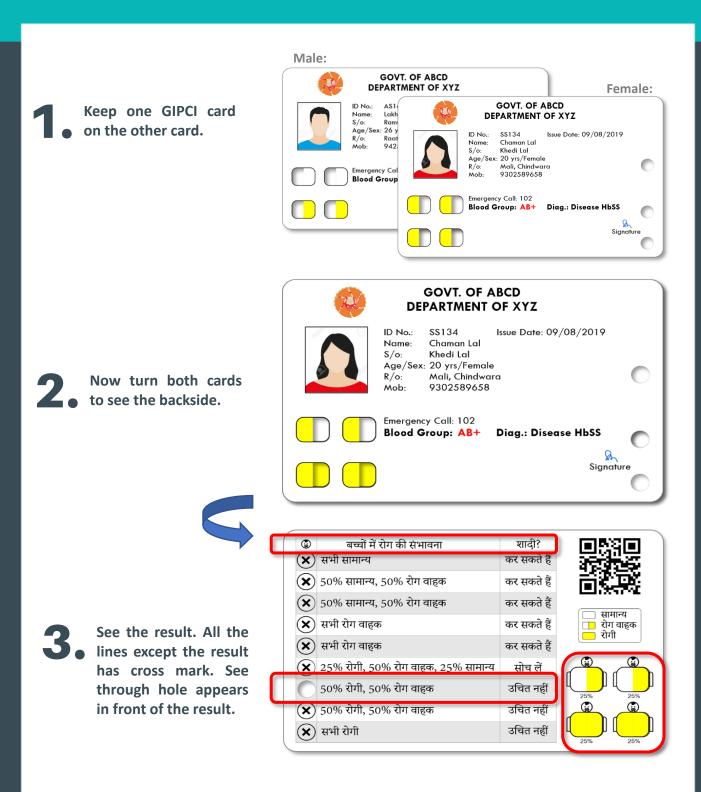

## Color Coded Genetic Inheritance Pattern and Counselling Identification **GIPCI Card**

# HOW DOES THE CARD WORK?

"Use GIPCI cards, ensure your offspring's health and future. Contribute in making a healthy world."

#### GIPCI Card very easy to use:

- Automatic genetic inheritance pattern identification of Thalassemia, Sickle cell anaemia etc.
- **Counselling** of prospective parents helping them make informed choice.
- Even paramedics, lay persons, prospective parents not skilled in genetic or marriage counselling, can use it to reach the result.